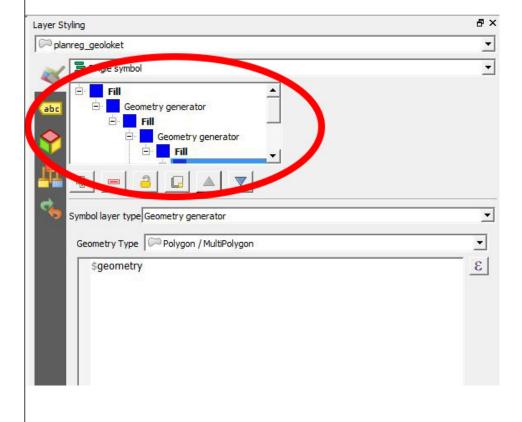

## Description

When you use multiple Symbol Layers to style a layer, the Symbol Layers List area in the Layer Styling Panel and Layer Properties window is too small to have good overview of the build up structure of Symbol Layers. With the use of multiple Geometry Generators you have many Symbol Layers. It would be good to be able to resize this Symbol Layers List area.