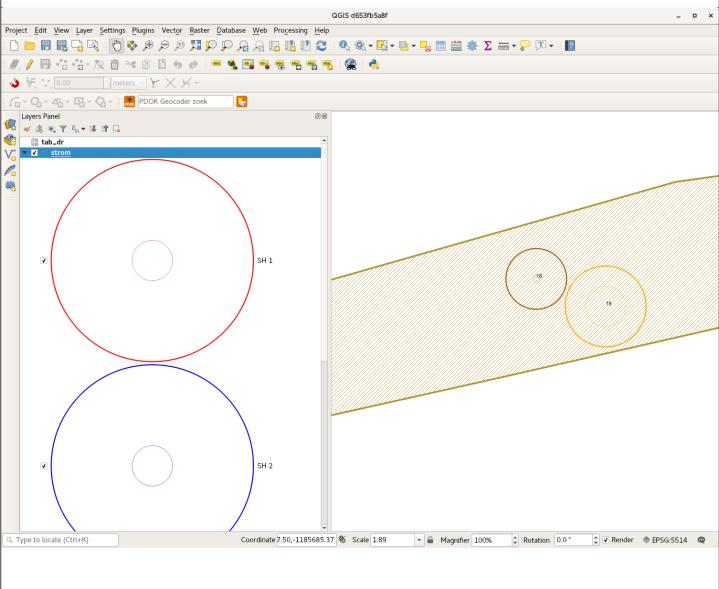

While investigating some other issue #18026 this user added a gpkg with some layers (and styles in it).

When you load those layers, and zoom in at the map, the 'circles' in the Layer Panel keep growing and growing, upon every zoomin, see screenshot.

I will also add the sample gpkg.

Not sure what is happening, here. Nothing special in styles to what I can see.