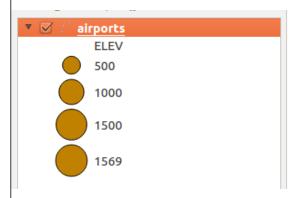

### Description

Proportional size symbols legend is not updated in the layers panel.

After using the size assistant, the symbols in the layers panel legend get stacked without enough space between them.

If the user collapses the layer's symbols and expand it again, it gets fixed.

This is an old bug affecting from 2.14 to 2.99, but I was not been able to find a bug report for it.