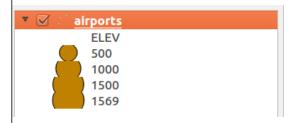

### Description

Proportional size symbols legend is not updated in the layers panel.

After using the size assistant, the symbols in the layers panel legend get stacked without enough space between them.

If the user collapses the layer's symbols and expand it again, it gets fixed.

This is an old bug affecting from 2.14 to 2.99, but I was not been able to find a bug report for it.